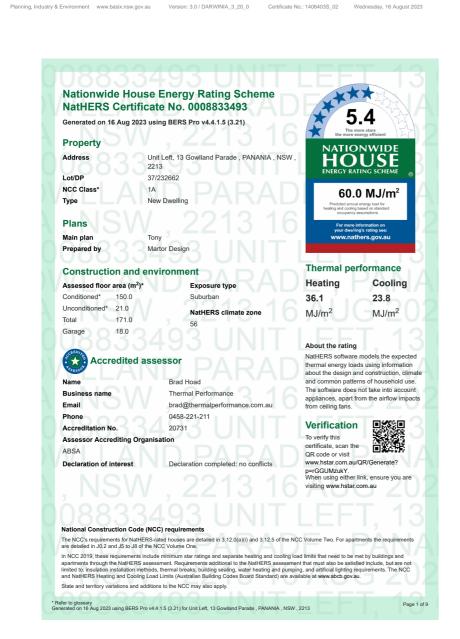

|  |  |  |
| Project score             |                                                                                               |  |  |  |
| Water                     | ✓ 42 Target 40                                                                                |  |  |  |
| Thermal Comfort           | ✓ Pass Target Pass                                                                            |  |  |  |
| Energy                    | ✓ 52 Target 50                                                                                |  |  |  |

| Certificate Prepared by                  |
|------------------------------------------|
| Name / Company Name: Thermal Performance |
| ABN (if applicable): 64 137 428 767      |



## **BASIX** Certificate

Building Sustainability Index www.basix.nsw.gov.au

#### Single Dwelling

Certificate number: 1406404S 02

This certificate confirms that the proposed development will meet the NSW government's requirements for sustainability, if it is built in accordance with the commitments set out below. Terms used in this certificate, or in the commitments, have the meaning given by the document entitled "BASIX Definitions" dated 10/09/2020 published by the Department. This document is available at www.basix.nsw.gov.au

Date of issue: Wednesday, 16 August 2023
To be valid, this certificate must be lodged within 3 months of the date of issue.



| MAT002 RH_02                                     |  |  |    |  |  |  |
|--------------------------------------------------|--|--|-